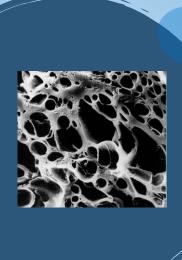

## **Description**

AQ-16-W is a carbon designed for water treatment applications. It is produced by high temperature steam activation based on walnut shell. AQ-16-W has a wide pore size distribution and large pore volume. These characteristics provide rapid adsorption rate and high capacity for dissolved organics.