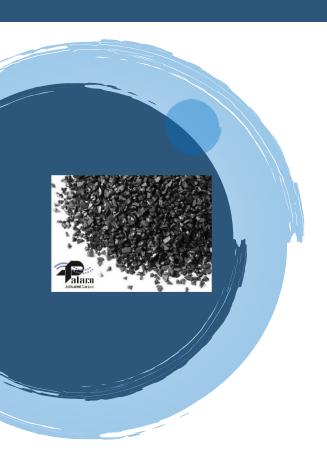

#### **Description**

AE-20 is produced by high temperature steam activation based on nuts shell. AE-20 has a wide pore size distribution and large pore volume.

This product is used in the water and wastewater treatment, chlorine removal, livestock & poultry feed, air purifying & etc.